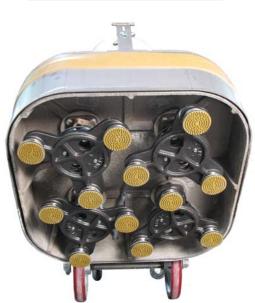

## Specifications

| Motor             | 30 HP - 3 phase       |
|-------------------|-----------------------|
| Power Source      | 230 VAC 3 Phase 60 Hz |
| Current           | 56 amps soft start    |
| Motor RPM         | 2625 @ 90 Hz          |
| Power Cord        | 25 ft. (4-4)          |
| Vacuum Hose       | 3 in. x 25 ft. x Two  |
| Weight            | 1,064 lbs.            |
| Tool RPM          | 750 rpm @ 90 Hz       |
| Pressure on Tools | 1,010 lbs. w/ weights |
| Tools Available   | All                   |
| Dimensions        | 81" L x 30" W x 50" H |
| Cleaning Path     | 28" x 56" sweep       |

**Production Rates** 

Mastic Removal Rates: 500 sq.ft. / hr.

Thin Set Removal Rates: 500 sq.ft. / hr.

Mil Coatings Removal Rates: 200 sq.ft. / hr.

Concrete Polishing Rates: 1,100 sq.ft. / hr. per step

Service • Support • Success

Ideal for polishing projects greater than 10,000 sq.ft.

MORRIS, IL.

80"x48"x60" 1,450 lbs.

International: 80"x38"x60" 1,450 lbs.